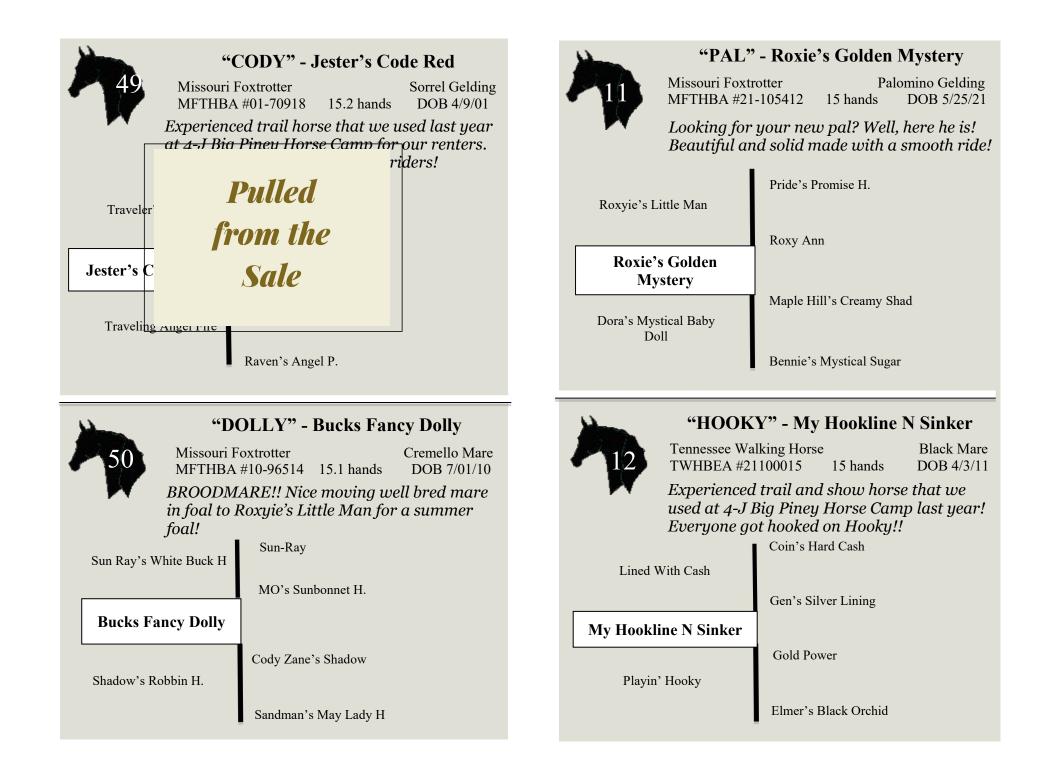

#### "MAYOR" - Mayor of Wheel

Tennessee Walking HorseBlack GeldingTWHBEA #2220091215.2 handsDOB 3/5/22Top young gelding that we used last fall at4-J Big Piney Horse Camp. Travels right andwilling attitude! BARGIN OF THE DAY!

|                    | Gen's Major General |
|--------------------|---------------------|
| Jose' Jose'        |                     |
|                    | Stormy's Ruby       |
| The Mayor Of Wheel |                     |
|                    | The Skywatch        |
| Watch This Witch   |                     |
|                    | A Jazzed Up Pusher  |

### "CASH" - My Cash At Midnight

Tennessee Walking Horse Black Mare TWHBEA #2042936 15.1 hands DOB 4/24/04 Former show mare that is in foal to our black roan stallion, Diabolical for a foal this summer!

Cash Me Over

Delight Of Pushover

Coin's Hard Cash

My Cash At Midnight

Midnite Dreaming

Clutch's Sure Threat

Eagles Midnite Dream

#### "PARTY" - Party Down South

Tennessee Walking HorseSorrelGeldingTWHBEA #2200168715.3 handsDOB 4/7/20

Experienced show horse that is tuned up & ready to Party!! Granny B & Jesse have won a pile of ribbons & floral horseshoes with him!

Gen's Major General

Jose' Jose'

Stormy's Ruby

**Party Down South** 

Out On Parole

Ya Gotta Wanna

Out On Parole

Money Hungry

### "RICKY" - Tricky Ricky

Tennessee Walking HorseBlack GeldingTWHBEA #2210214115 handsDOB 4/3/21Nice young trail horse that we used lastyear at 4-J Big Piney Horse Camp. He has anatural way of going & is a good ride!

#### "SPIDEY" - Roxie's Spider Man

Missouri Foxtrotter Sorrel Gelding MFTHBA #21-105409 15 hands DOB 5/3/21 One of the nicest foals that we have ever raised. Moves right! Great mind! Willing attitude! Need we say more!

Roxyie's Little Man

Roxy Ann

**Roxie's Spider Man** 

Shad's Special Time

Pride's Promise H.

Maple Hill's Creamy Shad

About Flippin Time

| **CHOCO" - Know No Jose         Ennessee Walking Horse Chestnut Gelding         WHBEA #22201462       14.3 hands       DOB 5/18/22         Good looking, solid made chocolate colored<br>trail horse with a nice easy ride & a great<br>attitude!! FANCY!!         Jose' Jose'       Gen's Major General         Jose' Jose'       Stormy's Ruby         Madam Secretary       Gameworld | "BECCA" - Miss Frio         Tennessee Walking Horse       Sorrel Mare         TWHBEA #22202614       14.3 hands       DOB 5/18/22         Talented yourg filly that can go any direction.       Trail or Show! Great pedigree! Granny B's ride!         Delano       Up Tight Delight         Miss Frio       Jose' Jose'         Senorita Frio       Letter Letter |
|------------------------------------------------------------------------------------------------------------------------------------------------------------------------------------------------------------------------------------------------------------------------------------------------------------------------------------------------------------------------------------------|---------------------------------------------------------------------------------------------------------------------------------------------------------------------------------------------------------------------------------------------------------------------------------------------------------------------------------------------------------------------|
| Jackie O's My Sister                                                                                                                                                                                                                                                                                                                                                                     | Cold Sparks                                                                                                                                                                                                                                                                                                                                                         |
|                                                                                                                                                                                                                                                                                                                                                                                          | •                                                                                                                                                                                                                                                                                                                                                                   |
| <b>"ROYAL" - A Royal Flush</b> Missouri Foxtrotter       Black Gelding         MFTHBEA #20-104645       14.3 hands       DOB 7/20/20         Another home raised beauty with lots of look!       Travel in style on his easy ride! He's         MAJESTIC!       Pride's Promise H                                                                                                        | <b>"BOONE" - A Lenas Boon</b><br>American Quarter Horse Red Dun Gelding<br>AQHA #5477234 14.2 hands DOB 4/2/09<br>Experienced trail horse that likes to walk down<br>the trail & has a smooth little jog. Good<br>disposition! Overall, he's an easy going guy!<br>Smart Little Lena                                                                                |
| Roxyie's Little Man                                                                                                                                                                                                                                                                                                                                                                      | Boon San Lena                                                                                                                                                                                                                                                                                                                                                       |
| Roxy Ann                                                                                                                                                                                                                                                                                                                                                                                 | Boon San Sally                                                                                                                                                                                                                                                                                                                                                      |
| A Royal Flush<br>Charm's Royal Flush                                                                                                                                                                                                                                                                                                                                                     | A Lenas Boon<br>Doc's Oak                                                                                                                                                                                                                                                                                                                                           |
|                                                                                                                                                                                                                                                                                                                                                                                          |                                                                                                                                                                                                                                                                                                                                                                     |
| Can't Beat A Royal Flush                                                                                                                                                                                                                                                                                                                                                                 | A Lenas Oak                                                                                                                                                                                                                                                                                                                                                         |
| Rex's Shadow D                                                                                                                                                                                                                                                                                                                                                                           | A Lena Hickory                                                                                                                                                                                                                                                                                                                                                      |